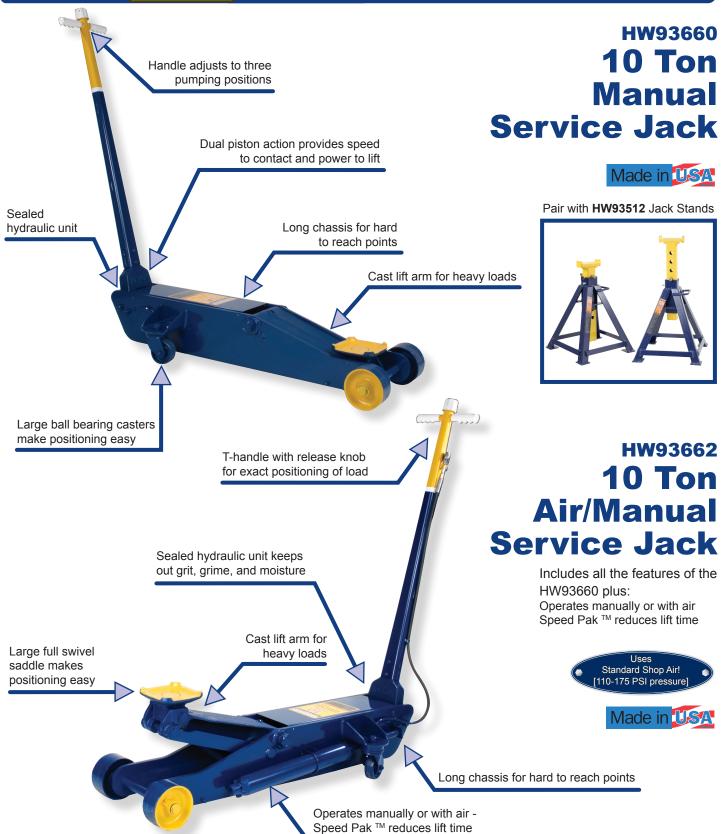

| Model   | Capacity | Minimum<br>Height | Maximum<br>Height | Power<br>Raise | Saddle<br>Diameter |     | Chassis<br>Length | Chassis<br>Height | Wheel<br>to<br>Wheel Width | Min. PSI<br>For Rated<br>Load | G.W.     |
|---------|----------|-------------------|-------------------|----------------|--------------------|-----|-------------------|-------------------|----------------------------|-------------------------------|----------|
| HW93660 | 10 Ton   | 6-3/4"            | 25-1/2"           | 18-3/4"        | 8-1/2"             | 56" | 53-1/2"           | 9-1/2"            | 20-1/2"                    | N/A                           | 420 Lbs. |
| HW93662 |          |                   |                   |                |                    |     |                   |                   |                            | 140                           | 435 Lbs. |