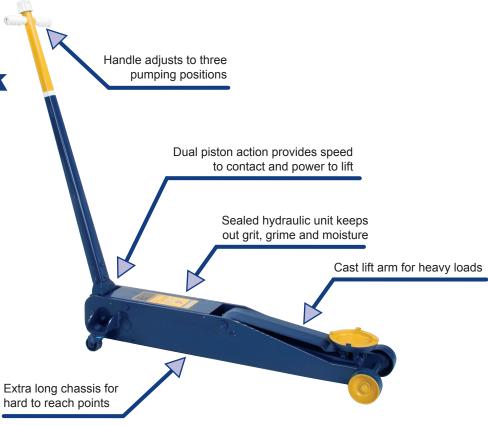

Dual piston action provides speed to contact and power to lift

Handle adjusts to three

pumping positions

Sealed hydraulic unit keeps out grit, grime and moisture

Speed Pak <sup>™</sup> reduces fatigue and increases efficiency

Extra long chassis for hard to reach points

| Model   | Capacity | Minimum<br>Height | Maximum<br>Height | Power<br>Raise | Saddle<br>Diameter |     | Chassis<br>Length | Chassis<br>Height | Wheel<br>to<br>Wheel Width | Min. PSI<br>For Rated<br>Load | G.W.     |
|---------|----------|-------------------|-------------------|----------------|--------------------|-----|-------------------|-------------------|----------------------------|-------------------------------|----------|
| HW93657 | 4 Ton    | 5"                | 25-3/4"           | 20-3/4"        | 7"                 | 51" | 49"               | 8"                | 15"                        | N/A                           | 219 Lbs. |
| HW93667 |          |                   |                   |                |                    |     |                   |                   |                            | 140                           | 233 Lbs. |